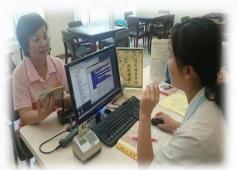

## **Multi-service 2**

- **[Community Nurse]**
- **■Functions**:
  - Check blood sugar, cholesterol.
  - Health consulting (i.e. chronic disease)
  - Medical referral
- **■Site of situation**

#### Service counts & number of people at Health stations

#### **Counts of Consults & referral**

- **Building Cloud System to enhance** the efficacy of Health stations.
- Consulting WEB:
  - -A integrating tool for medical staff in Health stations.
- **Personal APP:** 
  - -A individual tool for health care.