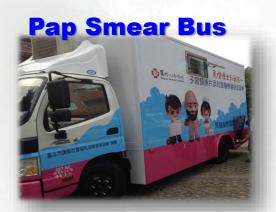

## **Multi-service 4**

- [Dietitian]
- **Function:** 
  - Dietary guidance.

i.e. Diet control on hypertension, high cholesterol, high blood sugar, metabolic syndrome and weight loss... etc.

- **Case Manager**
- Function:
  - Cancer screening registration (i.e. Colorectal cancer screening, Breast Cancer Screening, Oral Mucosal Screening, Cervical Cancer Screening)
  - Medical examination bus arrangement