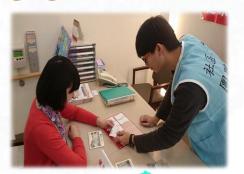

## **Multi-service 1**

- **[Local Volunteers]**
- **■Functions**:
  - Physiological measurement (i.e. BMI, BP, abdominal waist)
  - Deliver information of health promotion
  - Medical referral
- **■**Site of situation

## **Multi-service 2**

- **[Community Nurse]**
- **■Functions**:
  - Check blood sugar, cholesterol.
  - Health consulting (i.e. chronic disease)
  - Medical referral
- **■Site of situation**

## **Multi-service 3**

- [Pharmacist]
- **■Function**:

i.e. Medication reconciliation, Health foods consulting, Safe disposal of medicines, connect the PharmaCloud System of government while consulting... etc.