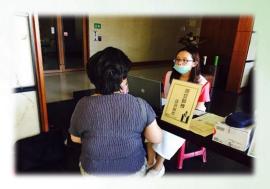

## **Multi-service 1**

- **[Local Volunteers]**
- **■Functions**:
  - Physiological measurement (i.e. BMI, BP, abdominal waist)
  - Deliver information of health promotion
  - Medical referral
- **■**Site of situation

## **Multi-service 2**

- **[Community Nurse]**
- **■Functions**:
  - Check blood sugar, cholesterol.
  - Health consulting (i.e. chronic disease)
  - Medical referral
- **■Site of situation**