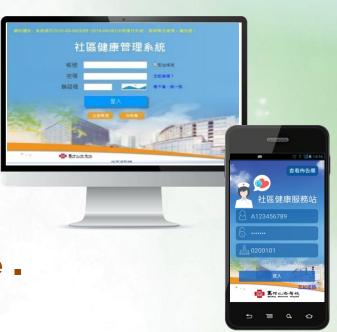

#### **Counts of Consults & referral**

- **Building Cloud System to enhance** the efficacy of Health stations.
- Consulting WEB:
  - -A integrating tool for medical staff in Health stations.
- **Personal APP:** 
  - -A individual tool for health care.

## **Cloud system of Health stations**

Communities outside

Outpatient dept. inside

**Cloud system** 

HIS, VPN, INTERNET

Feed

back

Login

□ # 25 14:50 查看佈告欄

■ 一期

■ 二期

2016-07-12 09:39:00

社區健康服

Blood

2016-09-06 10:03:00

2016-07-12 09:41:00 2016-07-13 09:33:00

Blood

sugar

(回) ☆ 佈告資訊 相關設定

**Providing personal** electrical health education leaflet after consulting.

> **Providing family to** concern their elderly member.