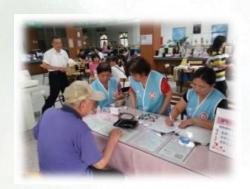

## **Multi-service 1**

- **[Local Volunteers]**
- **■Functions**:
  - Physiological measurement (i.e. BMI, BP, abdominal waist)
  - Deliver information of health promotion
  - Medical referral
- **■**Site of situation

## **Multi-service 2**

- **[Community Nurse]**
- **■Functions**:
  - Check blood sugar, cholesterol.
  - Health consulting (i.e. chronic disease)
  - Medical referral
- **■Site of situation**