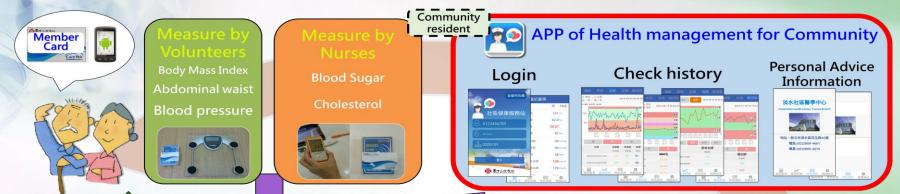

- **Establish stations at fixed place**
- **Provide services regularly**
- **Tabulate visitors for managing**
- Local people serve local community (Empower volunteers)

**Health Stations** provide 7 kinds services by volunteers and medical staffs

## **Multi-service 1**

- **[Local Volunteers]**
- **■Functions**:
  - Physiological measurement (i.e. BMI, BP, abdominal waist)
  - Deliver information of health promotion
  - Medical referral
- **■**Site of situation

## **Multi-service 2**

- **[Community Nurse]**
- **■Functions**:
  - Check blood sugar, cholesterol.
  - Health consulting (i.e. chronic disease)
  - Medical referral
- **■Site of situation**

#### **Counts of Consults & referral**

- **Building Cloud System to enhance** the efficacy of Health stations.
- Consulting WEB:
  - -A integrating tool for medical staff in Health stations.
- **Personal APP:** 
  - -A individual tool for health care.