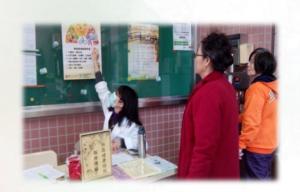

## **Multi-service 7**

- **Exercise Guidance**
- **Function:**

**■**Site of situation