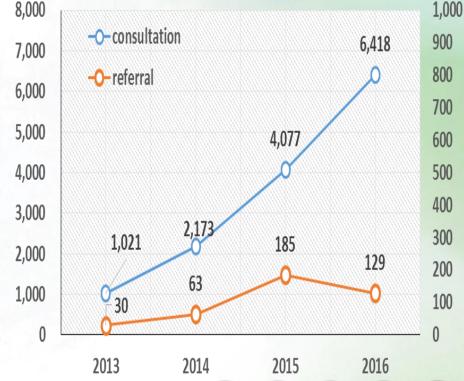

#### **Counts of Consults & referral**

- **Building Cloud System to enhance** the efficacy of Health stations.
- Consulting WEB:
  - -A integrating tool for medical staff in Health stations.
- **Personal APP:** 
  - -A individual tool for health care.