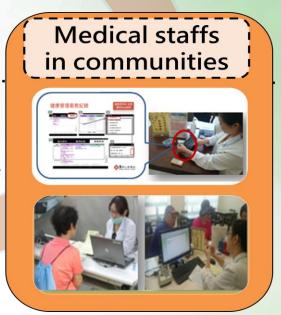

## **Multi-service 1**

- **[Local Volunteers]**
- **■Functions**:
  - Physiological measurement (i.e. BMI, BP, abdominal waist)
  - Deliver information of health promotion
  - Medical referral
- **■**Site of situation

## **Multi-service 2**

- **[Community Nurse]**
- **■Functions**:
  - Check blood sugar, cholesterol.
  - Health consulting (i.e. chronic disease)
  - Medical referral
- **■Site of situation**