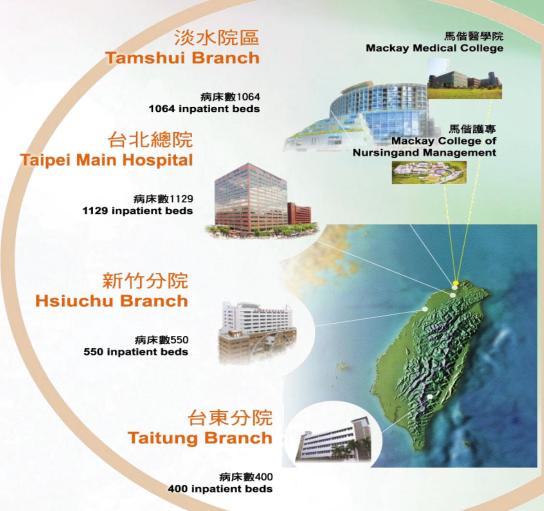

### **MMH In Brief**

- Taipei and Danshui together qualify as a Medical Center with the longest history in Taiwan
- A health network through northern, western and eastern of Taiwan
- Intradepartmental cooperation to provide integrated, comprehensive care.
- Dedicated to conducting innovative research for practical clinical application
- Upholds a mission to train future medical professionals.