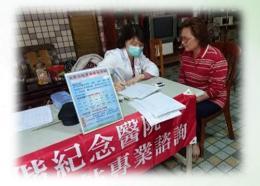

## **Multi-service 1**

- **[Local Volunteers]**
- **■Functions**:
  - Physiological measurement (i.e. BMI, BP, abdominal waist)
  - Deliver information of health promotion
  - Medical referral
- **■**Site of situation

## **Multi-service 2**

- **[Community Nurse]**
- **■Functions**:
  - Check blood sugar, cholesterol.
  - Health consulting (i.e. chronic disease)
  - Medical referral
- **■Site of situation**