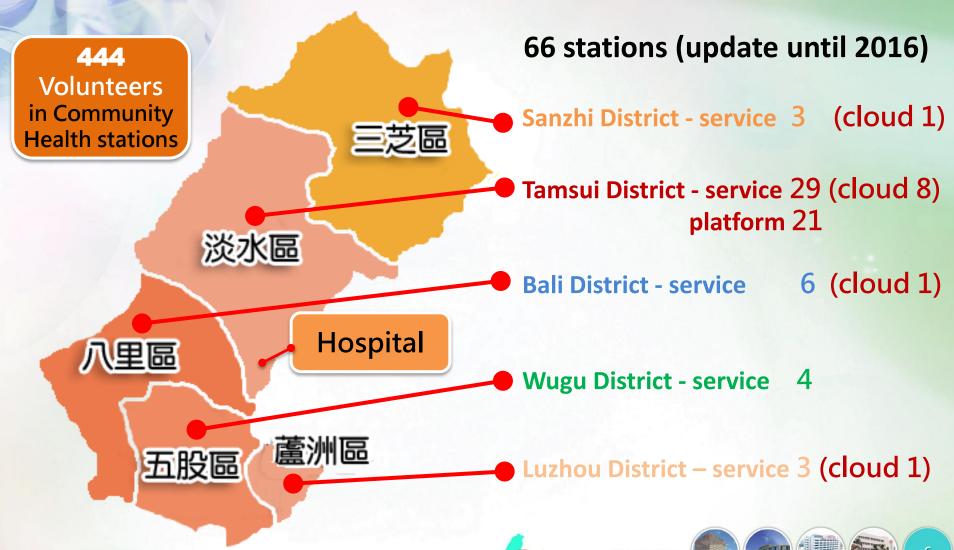

## Introduction

- **New Taipei City Tamsui district is the first** place to acquire certification of AFHC (Alliance of Healthy Cities) of WHO in Western Pacific Region in 2008.
- MacKay Memorial Hospital cooperate with Tamsui district office to establish 40 Health stations in the very beginning.
- Settling for screening metabolic syndrome.
- **Including those units as**

District public health center, Community medical group, Local pharmacy, Local medical department, Village office, Community development association, Community management committee ... etc.