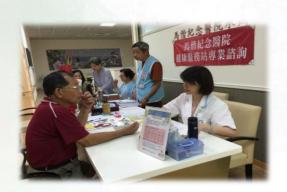

## **Multi-service 2**

- **[Community Nurse]**
- **■Functions**:
  - Check blood sugar, cholesterol.
  - Health consulting (i.e. chronic disease)
  - Medical referral
- **■Site of situation**

#### Service counts & number of people at Health stations

#### **Counts of Consults & referral**

- **Building Cloud System to enhance** the efficacy of Health stations.
- Consulting WEB:
  - -A integrating tool for medical staff in Health stations.
- **Personal APP:** 
  - -A individual tool for health care.